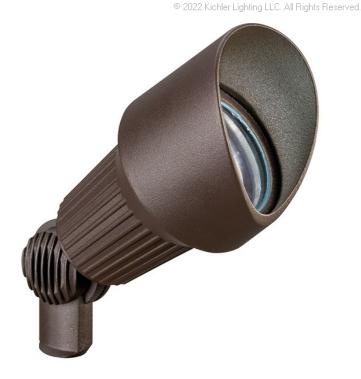

| 7.25"                    |
| Width                         | 3.00"                    |
| Electrical                    |                          |
| Operating Voltage Range       | 12 VAC                   |
| Voltage                       | 12V                      |

### Light Source

Lamp Included Lamp Type Max or Nominal Watt # of Bulbs/LED Modules

Mounting/Installation Lead Wire Length Location Rating

## **FIXTURE ATTRIBUTES**

Housing Primary Material

Aluminum

783927069694

**Textured Architectural Bronze** 

15309AZT

Included

**MR16** 

35.00

1

40"

CUL\_12V

| <b>Product/Ordering</b> | Information |
|-------------------------|-------------|
| SKU                     |             |

Finish UPC

## **Finish Options**



Textured Architectural Bronze

Textured Black



#### ALSO IN THIS FAMILY